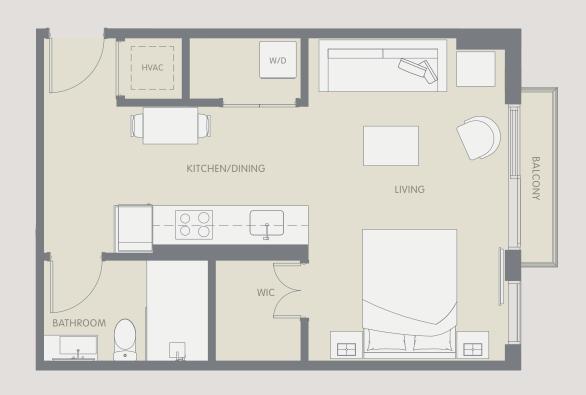

## STUDIO // 1 BATH 477 SF // 44 M<sup>2</sup> Ν 07 06 05 04 03 13 02 01 00 S



## ARIA AQARAT ONEWORLD

These drawings are conceptual only and are for the convenience of reference. They should not be relied upon as representations, express or implied, of the final detail of the residences. Units shown are examples of unit types and may not depict actual units. Stated square footages are ranges for a particular unit type and are measured to the exterior boundaries of the exterior walls and the centerline of interior demissing walls and in fact vary from the area that would be determined by using the description and definition of the "Unit" set forth in the Declaration (which generally only includes the interior airspace between the perimeter walls and excludes interior structural components). Note that measurements of rooms set forth on this floor plan are generally